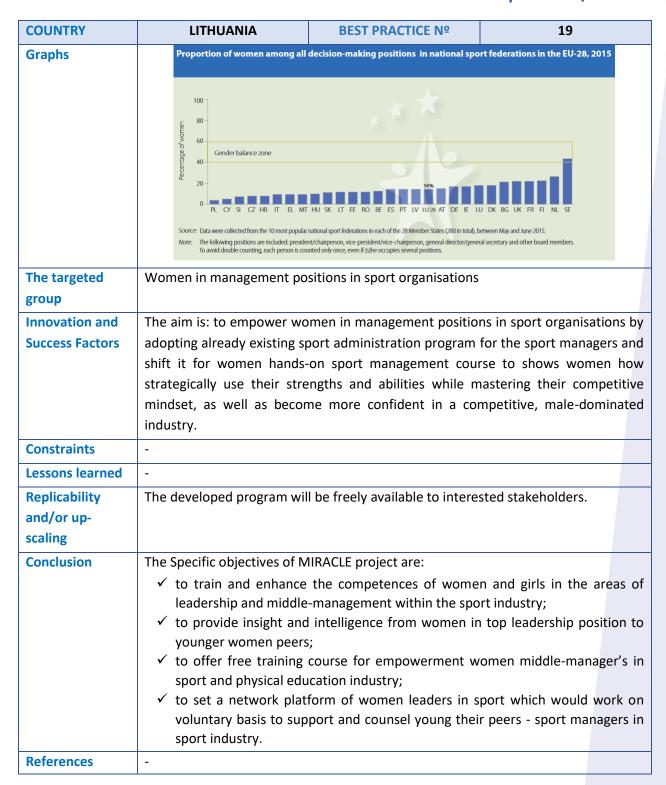

ard is female presidents is the percentage of cretary generals. It is sport highlighted the nentially and that pring that women are gretted that the nur not increased at the and management pois and behaviors of rights, gender roles, stry there a lot of profit hit the target yet, tive board members in decision-making lasting changes new perception is rould confidence in ide man, which could remand their sould confidence in ide man, which could remain their sould remand their sould remanded their sould confidence in ide man, which could remain their sould remanded their sould remain their sould remai | have a rds, and among women that the rograms trained mber of the same ositions women gender rograms. Sports rship in ing and the in the needed, hvolving alld help |























































| COUNTRY                             | LITHUANIA                                                                                                                                                                                                                                                                                                                                                                                                                                                                                                                                                                                                                                                                                              | BEST PRACTICE Nº                                | 2